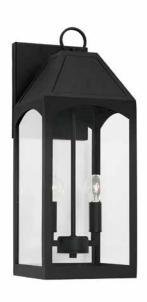

## 946321BK

# BURTON 2 LIGHT OUTDOOR WALL LANTERN

Black

UPC: 841740165815

Available Finishes: Black (BK)

| JOB/LOCATION: |  |
|---------------|--|
| QUANTITY:     |  |
| NOTES:        |  |
|               |  |
|               |  |

#### **DIMENSIONS**

Dimensions: 7.75"W x 20.50"H x 9.75"E

Product Weight: 7.5 lbs. Max. Handing Height: 20.5" Min. Hanging Height: 20.5"

Backplate: 6.75"W x 8.25"H x 1"E Junction: Ctr/Top: 4.50"; Ctr/Btm: 16"

#### LAMPING INFORMATION

Lamping: 2 - 60 Watt E12 Candelabra

No. of Sockets: 2

Max. Wattage Per Bulb: 60

Dimmable: Yes Bulb(s) Included: No

Recommended Bulb(s): G16

UL Rating: UL listed. Rated for Wet locations.

### **GLASS DESCRIPTION**

Clear Glass

Glass Dimensions: 7"W X 13.5"H