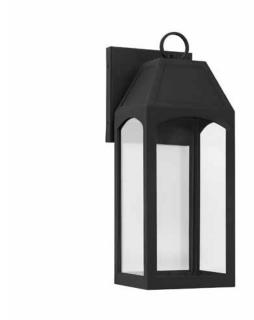

## 946311BK-GL

# BURTON 1 LIGHT OUTDOOR WALL LANTERN

Black

UPC: 841740165792

Available Finishes: Black (BK)

| JOB/LOCATION: |  |
|---------------|--|
| QUANTITY:     |  |
| NOTES:        |  |
|               |  |
|               |  |

#### **DIMENSIONS**

Dimensions: 6"W x 16.75"H x 7.75"E

Product Weight: 5 lbs.

Max. Handing Height: 16.75"

Min. Hanging Height: 16.75"

Backplate: 6"W x 6.50"H x 1"E

Junction: Ctr/Top: 4"; Ctr/Btm: 12.75"