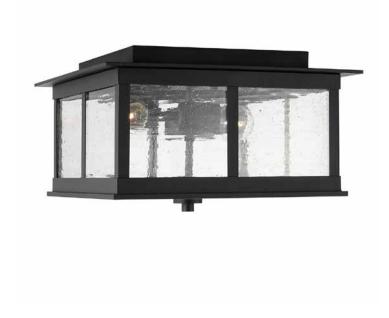

# 943836BK

# **BARRETT 3 LIGHT OUTDOOR FLUSH**

Black

UPC: 841740160438

Available Finishes: BK (Black)

## **DIMENSIONS**

Fixture Dimensions: 13"W x 8"H

Fixture Weight: 9.5 lbs. Canopy: 9.25"W x 1"H

### **GLASS DESCRIPTION**

**Antiqued Glass** 

Glass Dimensions: 10.25"H x 10.25"W

Glass Part #: GL943836-1