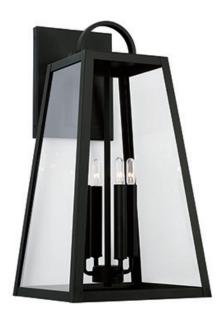

## 943743BK

# LEIGHTON 4 LIGHT OUTDOOR WALL LANTERN

Black

UPC: 841740160186

Available Finishes: Black (BK), Oiled Bronze (OZ)

| JOB/LOCATION: |  |  |
|---------------|--|--|
| QUANTITY:     |  |  |
| NOTES:        |  |  |
|               |  |  |
|               |  |  |

#### **DIMENSIONS**

Dimensions: 12"W x 23.25"H x 13"E

Product Weight: 11.5 lbs.

Max. Hanging Height: 23.25"

Min. Hanging Height: 23.25"

Backplate: 7.50"W x 10"H x 0.75"E

Junction: Ctr/Top: 5"; Ctr/Btm: 18.25"

#### LAMPING INFORMATION

Lamping: 4 - 60 Watt E12 Candelabra

No. of Sockets: 4

Max. Wattage Per Bulb: 60W

Dimmable: Yes Bulb(s) Included: No Recommended Bulb(s): T6

UL Rating: UL listed. Rated for Wet locations.

### **GLASS DESCRIPTION**

Clear Glass

Glass Dimensions: 11.25"W X 19"H