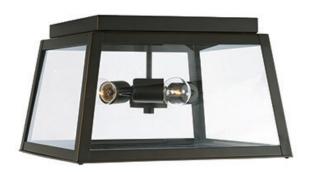

## **LEIGHTON 3 LIGHT OUTDOOR FLUSH**

Oiled Bronze

UPC: 841740160155

Available Finishes: Black (BK), Oiled Bronze (OZ)

## **GLASS DESCRIPTION**

Clear Glass

Glass Dimensions: 13.25"W X 13.25"H

| JOB/LOCATION: |  |  |
|---------------|--|--|
| QUANTITY:     |  |  |
| NOTES:        |  |  |
|               |  |  |
|               |  |  |