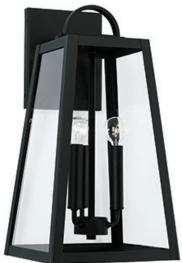

# 943732BK

## **LEIGHTON 3 LIGHT OUTDOOR WALL LANTERN**

Black

UPC: 841740160162

Available Finishes: Black (BK), Oiled Bronze (OZ)

| JOB/LOCATION: |  |
|---------------|--|
| QUANTITY:     |  |
| NOTES:        |  |
|               |  |
|               |  |

### **DIMENSIONS**

Dimensions: 10"W x 19.50"H x 11"E

Product Weight: 8.5 lbs. Max. Hanging Height: 19.5" Min. Hanging Height: 19.5" Backplate: 6.50"W x 8"H x 0.75"E

Junction: Ctr/Top: 4"; Ctr/Btm: 15.50"

### **GLASS DESCRIPTION**

Clear Glass

Glass Dimensions: 9.25"W X 15.75"H