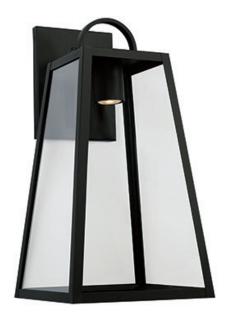

## 943713BK-GL

# LEIGHTON 1 LIGHT OUTDOOR WALL LANTERN

Black

UPC: 841740160247

Available Finishes: Black (BK), Oiled Bronze (OZ)

| JOB/LOCATION: |  |  |
|---------------|--|--|
| QUANTITY:     |  |  |
| NOTES:        |  |  |
|               |  |  |
|               |  |  |

#### **DIMENSIONS**

Dimensions: 12"W x 23.25"H x 13"E

Product Weight: 10.5 lbs.

Max. Hanging Height: 23.25"

Min. Hanging Height: 23.25"

Backplate: 7.50"W x 10"H x 0.75"E

Junction: Ctr/Top: 5"; Ctr/Btm: 18.25"