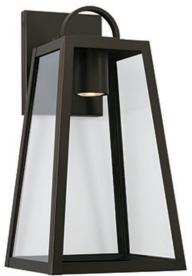

# 943712OZ-GL

## **LEIGHTON 1 LIGHT OUTDOOR WALL LANTERN**

Oiled Bronze

UPC: 841740160230

Available Finishes: Black (BK), Oiled Bronze (OZ)

| DI                 | M  | F | N   | SI  | $\cap$       | N  | ς |
|--------------------|----|---|-----|-----|--------------|----|---|
| $\boldsymbol{\nu}$ | IV |   | ıw. | יוכ | $\mathbf{C}$ | ıv | J |

Dimensions: 10"W x 19.50"H x 11"E

Product Weight: 8 lbs. Max. Hanging Height: 19.5" Min. Hanging Height: 19.5" Backplate: 6.50"W x 8"H x 0.75"E Junction: Ctr/Top: 4"; Ctr/Btm: 15.50"

#### **GLASS DESCRIPTION**

Clear Glass

Glass Dimensions: 9.25"W X 15.75"H

| JOB/LOCATION: |  |
|---------------|--|
| QUANTITY:     |  |
| NOTES:        |  |
|               |  |
|               |  |