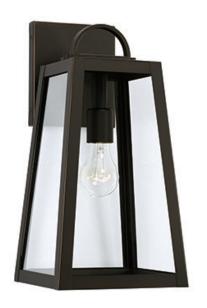

### 943711OZ

## LEIGHTON 1 LIGHT OUTDOOR WALL LANTERN

Oiled Bronze

UPC: 841740160117

Available Finishes: Black (BK), Oiled Bronze (OZ)

# **DIMENSIONS**Dimensions: 8"W x 16"H x 9"E

Product Weight: 5.5 lbs.

Max. Hanging Height: 16"

Min. Hanging Height: 16"

Backplate: 5.50"W x 6.50"H x 0.75"E Junction: Ctr/Top: 3.25"; Ctr/Btm: 12.75"

#### **GLASS DESCRIPTION**

Clear Glass

Glass Dimensions: 7.25"W X 12.5"H

| JOB/LOCATION: |  |  |
|---------------|--|--|
| QUANTITY:     |  |  |
| NOTES:        |  |  |
|               |  |  |
|               |  |  |