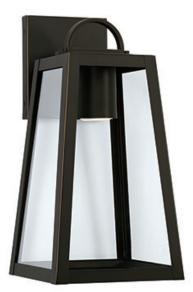

# 9437110Z-GL

## LEIGHTON 1 LIGHT OUTDOOR WALL LANTERN

Oiled Bronze

UPC: 841740160216

Available Finishes: Black (BK), Oiled Bronze (OZ)

#### DIMENSIONS

Dimensions: 8"W x 16"H x 9"E Product Weight: 5.5 lbs. Max. Hanging Height: 16" Min. Hanging Height: 16" Backplate: 5.50"W x 6.50"H x 0.75"E Junction: Ctr/Top: 3.25"; Ctr/Btm: 12.75"

### **GLASS DESCRIPTION**

Clear Glass Glass Dimensions: 7.25"W X 12.5"H

JOB/LOCATION: \_\_\_\_\_

QUANTITY:

NOTES: \_\_\_\_\_

5359 Rafe Banks Drive, Flowery Branch, GA, 30542 TF: 800.323.3257 | P: 770.965.7238 | F: 770.965.7254 | W: capitallightingfixture.com