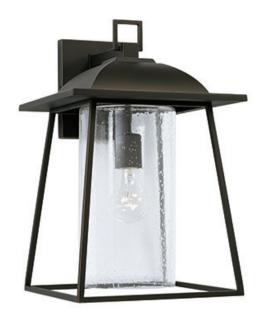

### **DURHAM 1 LIGHT OUTDOOR WALL LANTERN**

Oiled Bronze

UPC: 841740160018

Available Finishes: Black (BK), Oiled Bronze (OZ)

| JOB/LOCATION: _ |  |
|-----------------|--|
| QUANTITY:       |  |
| NOTES:          |  |
|                 |  |
|                 |  |

## **GLASS DESCRIPTION**

Clear Seeded Glass

Glass Dimensions: 5.75"W X 11.5"H