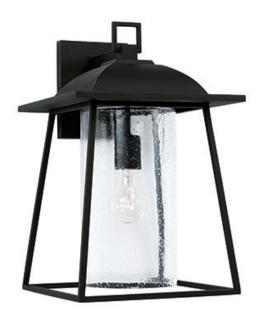

# 943613BK

### **DURHAM 1 LIGHT OUTDOOR WALL LANTERN**

Black

UPC: 841740160001

Available Finishes: Black (BK), Oiled Bronze (OZ)

| JOB/LOCATION: |  |
|---------------|--|
| QUANTITY:     |  |
| NOTES:        |  |
|               |  |
|               |  |

### **DIMENSIONS**

Dimensions: 10.50"W x 16.25"H x 11.25"E

Product Weight: 8 lbs. Max. Hanging Height: 16.25" Min. Hanging Height: 16.25"

Backplate: 4.75"W x 6.25"H x 0.75"E Junction: Ctr/Top: 3.25"; Ctr/Btm: 13"

## **GLASS DESCRIPTION**

Clear Seeded Glass

Glass Dimensions: 5.75"W X 11.5"H