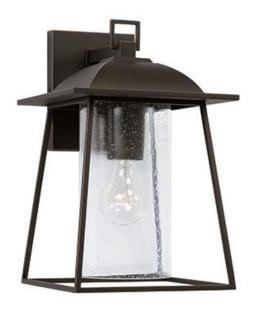

# 943612OZ

### **DURHAM 1 LIGHT OUTDOOR WALL LANTERN**

Oiled Bronze

UPC: 841740159951

Available Finishes: Black (BK), Oiled Bronze (OZ)

| JOB/LOCATION: |  |
|---------------|--|
| QUANTITY:     |  |
| NOTES:        |  |
|               |  |
|               |  |

## **GLASS DESCRIPTION**

Clear Seeded Glass

Glass Dimensions: 4.5"W X 9.25"H