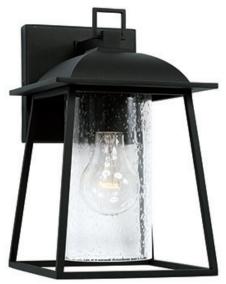

### **DURHAM 1 LIGHT OUTDOOR WALL LANTERN**

Black

UPC: 841740159975

Available Finishes: Black (BK), Oiled Bronze (OZ)

| JOB/LOCATION: |  |  |
|---------------|--|--|
| QUANTITY:     |  |  |
| NOTES:        |  |  |
|               |  |  |
|               |  |  |

## **GLASS DESCRIPTION**

Clear Seeded Glass

Glass Dimensions: 3.5"W X 7"H