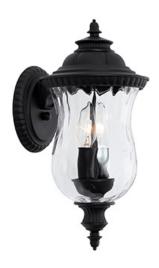

## **ASHFORD 2 LIGHT OUTDOOR WALL LANTERN**

Black

UPC: 841740151696

Available Finishes: Black (BK), Oiled Bronze (OZ)

| JOB/LOCATION: |  |  |
|---------------|--|--|
| QUANTITY:     |  |  |
| NOTES:        |  |  |
|               |  |  |
|               |  |  |

## **DIMENSIONS**

Dimensions: 7"W x 15"H x 8.5"E

Product Weight: 3.5 lbs.

Backplate: 4.75"W x 6"H x 1"E Junction: Ctr/Top: 6"; Ctr/Btm: 9"

## LAMPING INFORMATION

Lamping: 2 - 60 Watt E12 Candelabra

No. of Sockets: 2

Max Wattage Per Bulb: 60W Socket Base: E12 Candelabra

Dimmable: Yes Bulbs Included: No

Recommended Bulb(s): B10

UL Rating: Wet

## **GLASS DESCRIPTION**

Water Glass

Glass Dimensions: 6"W X 7.5"H

Designed in Atlanta. Manufactured in China.