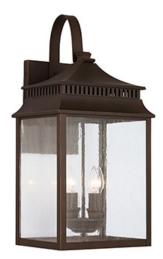

## 936941OZ

# SUTTER CREEK 4 LIGHT OUTDOOR WALL LANTERN

Oiled Bronze

UPC: 841740146203

Available Finishes: Oiled Bronze (OZ)

#### DIMENSIONS

Dimensions: 12.5"W x 26"H x 12"E Product Weight: 13.5 lbs. Backplate: 7"W x 10.5"H x 1"E Junction: Ctr/Top: 10.5"; Ctr/Btm: 15.5"

#### LAMPING INFORMATION

Lamping: 4 - 60 Watt E12 Candelabra No. of Sockets: 4 Max Wattage Per Bulb: 60W Socket Base: E12 Candelabra Dimmable: Yes Bulbs Included: No Recommended Bulb(s): B10 UL Rating: Wet

### **GLASS DESCRIPTION**

Antiqued Water Glass Glass Dimensions: 11"W X 14"H

Designed in Atlanta. Manufactured in China.

JOB/LOCATION: \_\_\_\_\_

QUANTITY:

NOTES: \_\_\_\_\_

5359 Rafe Banks Drive, Flowery Branch, GA, 30542 TF: 800.323.3257 | P: 770.965.7238 | F: 770.965.7254 | W: capitallightingfixture.com