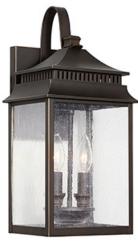

## SUTTER CREEK 2 LIGHT OUTDOOR WALL **LANTERN**

Oiled Bronze

UPC: 841740146180

Available Finishes: Oiled Bronze (OZ)

#### **DIMENSIONS**

Dimensions: 8.5"W x 18.25"H x 8"E

Product Weight: 6.5 lbs.

Backplate: 5.5"W x 7.5"H x 1"E

Junction: Ctr/Top: 5.75"; Ctr/Btm: 12.5"

#### LAMPING INFORMATION

Lamping: 2 - 60 Watt E12 Candelabra

No. of Sockets: 2

Max Wattage Per Bulb: 60W Socket Base: E12 Candelabra

Dimmable: Yes Bulbs Included: No

Recommended Bulb(s): B10

UL Rating: Wet

#### **GLASS DESCRIPTION**

**Antiqued Water Glass** 

Glass Dimensions: 5.5"W X 10.25"H

Designed in Atlanta. Manufactured in China.