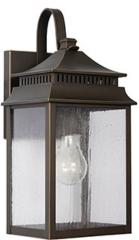

## SUTTER CREEK 1 LIGHT OUTDOOR WALL **LANTERN**

Oiled Bronze

UPC: 841740146173

Available Finishes: Oiled Bronze (OZ)

### **DIMENSIONS**

Dimensions: 7"W x 15"H x 6.5"E

Product Weight: 4.5 lbs.

Backplate: 5"W x 6"H x 0.75"E

Junction: Ctr/Top: 5.25"; Ctr/Btm: 9.75"

### **GLASS DESCRIPTION**

**Antiqued Water Glass** 

Glass Dimensions: 4.5"W X 8.5"H

Designed in Atlanta. Manufactured in China.