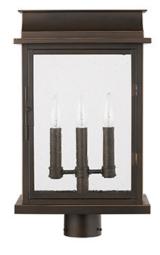

# 936832OZ

## BOLTON 3 LIGHT OUTDOOR POST LANTERN Oiled Bronze

UPC: 841740146159

Available Finishes: Oiled Bronze (OZ)