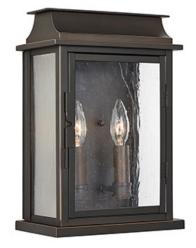

# 936822OZ

### BOLTON 2 LIGHT OUTDOOR WALL LANTERN Oiled Bronze

UPC: 841740146135

Available Finishes: Oiled Bronze (OZ)

#### DIMENSIONS

Dimensions: 9.25"W x 13.75"H x 5.5"E Product Weight: 5 lbs. Backplate: 8.25"W x 11"H x 0.5"E Junction: Ctr/Top: 7"; Ctr/Btm: 6.75"

### **GLASS DESCRIPTION**

Antiqued Glass Glass Dimensions: 4.25"W X 10.75"H

Designed in Atlanta. Manufactured in China.

JOB/LOCATION: \_\_\_\_\_

QUANTITY:

NOTES: \_\_\_\_\_

5359 Rafe Banks Drive, Flowery Branch, GA, 30542 TF: 800.323.3257 | P: 770.965.7238 | F: 770.965.7254 | W: capitallightingfixture.com