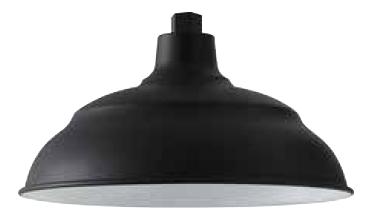

## **RLM 1 LIGHT OUTDOOR WALL LANTERN**

Black UPC: 841740157230

Available Finishes: BK (Black), GV (Galvanized), OZ (Oiled Bronze)

#### DIMENSIONS

Fixture Dimensions: 14"W x 7.75"H Fixture Weight: 1.5 lbs.