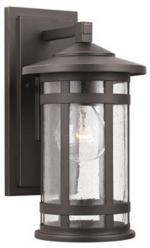

# 935511OZ

## MISSION HILLS 1 LIGHT OUTDOOR WALL **LANTERN**

Oiled Bronze

UPC: 841740142069

Available Finishes: Black (BK), Oiled Bronze (OZ)

#### **DIMENSIONS**

Dimensions: 7"W x 13.5"H x 8.5"E

Product Weight: 3.5 lbs.

Backplate: 5"W x 11.5"H x 1"E

Junction: Ctr/Top: 4.75"; Ctr/Btm: 8.75"

#### **GLASS DESCRIPTION**

**Antiqued Seeded Glass** 

Designed in Atlanta. Manufactured in China.