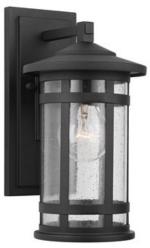

## MISSION HILLS 1 LIGHT OUTDOOR WALL **LANTERN**

Black

UPC: 841740142076

Available Finishes: Black (BK), Oiled Bronze (OZ)

#### **GLASS DESCRIPTION**

**Antiqued Seeded Glass** 

Designed in Atlanta. Manufactured in China.