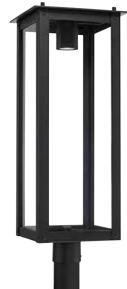

# 934643BK-GL

## **HUNT 1 LIGHT OUTDOOR POST LANTERN**

Black

UPC: 841740177481

Available Finishes: BK (Black), OZ (Oiled Bronze)

| JOB/LOCATION: |  |  |
|---------------|--|--|
| QUANTITY:     |  |  |
| NOTES:        |  |  |
|               |  |  |

## **DIMENSIONS**

Fixture Dimensions: 11"W x 29"H

Fixture Weight: 14.5 lbs.

## **GLASS DESCRIPTION**

Clear Glass

Glass Dimensions: 25"W x 8.75"H

Glass Part #: GL934641