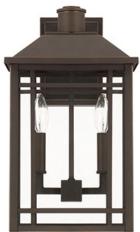

# **BRADEN 2 LIGHT OUTDOOR WALL LANTERN**

Oiled Bronze

UPC: 841740123655

Available Finishes: Black (BK), Oiled Bronze (OZ)

|  | 빜 |
|--|---|

### **DIMENSIONS**

Dimensions: 9.75"W x 16.75"H x 7.75"E

Product Weight: 6 lbs. Backplate: 5"W x 7"H x 1"E

Junction: Ctr/Top: 3.75"; Ctr/Btm: 13"

# LAMPING INFORMATION

Lamping: 2 - 60 Watt E12 Candelabra

No. of Sockets: 2

Max Wattage Per Bulb: 60W Socket Base: E12 Candelabra

Dimmable: Yes Bulbs Included: No

Recommended Bulb(s): B10

UL Rating: Wet

#### **GLASS DESCRIPTION**

Clear Glass

Designed in Atlanta. Manufactured in China.

| JOB/LOCATION: |
|---------------|
| QUANTITY:     |
| NOTES:        |
|               |
|               |