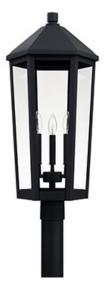

## 926934BK

# ELLSWORTH 3 LIGHT OUTDOOR POST LANTERN

Black

UPC: 841740106184

Available Finishes: Black (BK), Oiled Bronze (OZ)

#### DIMENSIONS

Dimensions: 12.5"W x 27.5"H Product Weight: 11.5 lbs.

### LAMPING INFORMATION

Lamping: 3 - 60 Watt E12 Candelabra No. of Sockets: 3 Max Wattage Per Bulb: 60W Socket Base: E12 Candelabra Dimmable: Yes Bulbs Included: No Recommended Bulb(s): B10 UL Rating: Wet

#### SHIPPING INFORMATION

Carton Dimensions: 13.5"W x 30.75"H x 15.5"L Carton Weight: 15 lbs. Shipping Method: Standard Ground

**GLASS DESCRIPTION** 

Clear Glass

ADDITIONAL INFORMATION

Fits 3 Post (sold separately)|