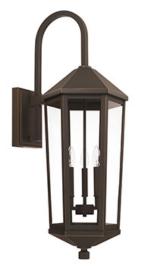

# 926932OZ

# ELLSWORTH 3 LIGHT OUTDOOR WALL LANTERN

Oiled Bronze

UPC: 841740125567

Available Finishes: Black (BK), Oiled Bronze (OZ)

#### DIMENSIONS

Dimensions: 12.5"W x 36"H x 16"E Product Weight: 15 lbs. Backplate: 6.25"W x 8.75"H x 1.25"E Junction: Ctr/Top: 15.25"; Ctr/Btm: 20.75"

## **GLASS DESCRIPTION**

Clear Glass

Designed in Atlanta. Manufactured in China.

JOB/LOCATION: \_\_\_\_\_

QUANTITY:

NOTES: \_\_\_\_\_

5359 Rafe Banks Drive, Flowery Branch, GA, 30542 TF: 800.323.3257 | P: 770.965.7238 | F: 770.965.7254 | W: capitallightingfixture.com