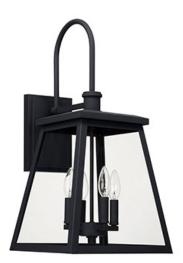

#### **BELMORE 4 LIGHT OUTDOOR WALL LANTERN**

Black

UPC: 841740125499

Available Finishes: Black (BK), Oiled Bronze (OZ)

### **GLASS DESCRIPTION**

Clear Glass

Designed in Atlanta. Manufactured in China.

| IOB/LOCATION: |  |
|---------------|--|
| QUANTITY:     |  |
| NOTES:        |  |
|               |  |
|               |  |