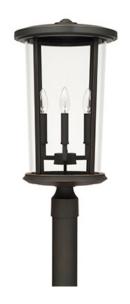

### **HOWELL 4 LIGHT OUTDOOR POST LANTERN**

Oiled Bronze

UPC: 841740125406

Available Finishes: Black (BK), Oiled Bronze (OZ)

| JOB/LOCATION: |  |
|---------------|--|
| QUANTITY:     |  |
| NOTES:        |  |
|               |  |
|               |  |

### **DIMENSIONS**

Dimensions: 12"W x 23"H Product Weight: 12.5 lbs.

### LAMPING INFORMATION

Lamping: 4 - 60 Watt E12 Candelabra

No. of Sockets: 4

Max Wattage Per Bulb: 60W Socket Base: E12 Candelabra

Dimmable: Yes Bulbs Included: No UL Rating: Wet

#### **GLASS DESCRIPTION**

Clear Glass