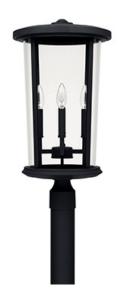

### **HOWELL 4 LIGHT OUTDOOR POST LANTERN**

Black

UPC: 841740125413

Available Finishes: Black (BK), Oiled Bronze (OZ)

| JOB/LOCATION: |  |  |
|---------------|--|--|
| QUANTITY:     |  |  |
| NOTES:        |  |  |
|               |  |  |
|               |  |  |
|               |  |  |

### **DIMENSIONS**

Dimensions: 12"W x 23"H Product Weight: 12.5 lbs.

#### **GLASS DESCRIPTION**

Clear Glass