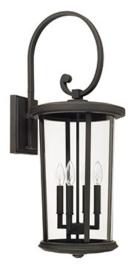

### **HOWELL 4 LIGHT OUTDOOR WALL LANTERN**

Oiled Bronze

UPC: 841740125383

Available Finishes: Black (BK), Oiled Bronze (OZ)

| JOB/LOCATION: |  |  |
|---------------|--|--|
| QUANTITY:     |  |  |
| NOTES:        |  |  |
|               |  |  |
|               |  |  |

#### **DIMENSIONS**

Dimensions: 12"W x 31.5"H x 14.5"E

Product Weight: 15.5 lbs.

Backplate: 5.75"W x 7.5"H x 1"E Junction: Ctr/Top: 14"; Ctr/Btm: 17.5"

## **GLASS DESCRIPTION**

Clear Glass

Designed in Atlanta. Manufactured in China.