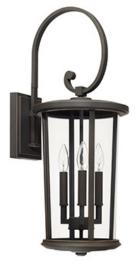

#### HOWELL 3 LIGHT OUTDOOR WALL LANTERN Oiled Bronze

UPC: 841740125369

Available Finishes: Black (BK), Oiled Bronze (OZ)

#### DIMENSIONS

Dimensions: 10"W x 26.25"H x 12"E Product Weight: 9 lbs. Backplate: 5"W x 7"H x 1"E Junction: Ctr/Top: 12.75"; Ctr/Btm: 13.5"

## LAMPING INFORMATION

Lamping: 3 - 60 Watt E12 Candelabra No. of Sockets: 3 Max Wattage Per Bulb: 60W Socket Base: E12 Candelabra Dimmable: Yes Bulbs Included: No Recommended Bulb(s): B10 UL Rating: Wet

## **GLASS DESCRIPTION**

Clear Glass

Designed in Atlanta. Manufactured in China.

JOB/LOCATION: \_\_\_\_\_

QUANTITY:

NOTES: \_\_\_\_\_

5359 Rafe Banks Drive, Flowery Branch, GA, 30542 TF: 800.323.3257 | P: 770.965.7238 | F: 770.965.7254 | W: capitallightingfixture.com