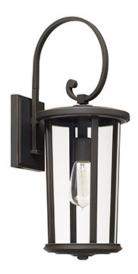

# 926711OZ

## **HOWELL 1 LIGHT OUTDOOR WALL LANTERN**

Oiled Bronze

UPC: 841740125345

Available Finishes: Black (BK), Oiled Bronze (OZ)

| JOB/LOCATION: |  |  |
|---------------|--|--|
| QUANTITY:     |  |  |
| NOTES:        |  |  |
|               |  |  |
|               |  |  |

#### **DIMENSIONS**

Dimensions: 8"W x 21"H x 9.75"E

Product Weight: 6 lbs.

Backplate: 4.75"W x 6.25"H x 0.75"E Junction: Ctr/Top: 9.75"; Ctr/Btm: 11.25"

# **GLASS DESCRIPTION**

Clear Glass

Designed in Atlanta. Manufactured in China.