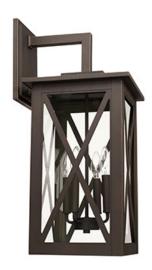

# 926641OZ

# AVONDALE 4 LIGHT OUTDOOR WALL LANTERN

Oiled Bronze

UPC: 841740125291

Available Finishes: Black (BK), Oiled Bronze (OZ)

#### **DIMENSIONS**

Dimensions: 11"W x 25"H x 12.75"E

Product Weight: 15.5 lbs.

Backplate: 6.25"W x 9"H x 0.75"E Junction: Ctr/Top: 4.5"; Ctr/Btm: 20.5"

## LAMPING INFORMATION

Lamping: 4 - 60 Watt E12 Candelabra

No. of Sockets: 4

Max Wattage Per Bulb: 60W Socket Base: E12 Candelabra

Dimmable: Yes Bulbs Included: No UL Rating: Wet

#### **GLASS DESCRIPTION**

Clear Glass

Designed in Atlanta. Manufactured in China.

| JOB/LOCATION: |
|---------------|
| QUANTITY:     |
| NOTES:        |
|               |
|               |