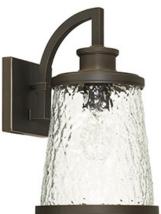

# TORY 1 LIGHT OUTDOOR WALL LANTERN

Oiled Bronze

UPC: 841740125161

Available Finishes: Black (BK), Oiled Bronze (OZ)

| 1 |
|---|
|   |
|   |

### **DIMENSIONS**

Dimensions: 8"W x 13.75"H x 10"E

Product Weight: 5 lbs.

Backplate: 5"W x 5"H x 0.75"E Junction: Ctr/Top: 5.75"; Ctr/Btm: 8"

#### **GLASS DESCRIPTION**

Clear Organic Glass

Glass Dimensions: 7.5"W X 9"H

Designed in Atlanta. Manufactured in China.