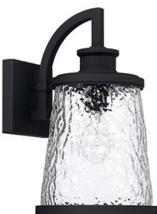

# 926511BK

# TORY 1 LIGHT OUTDOOR WALL LANTERN

Black

UPC: 841740125178

Available Finishes: Black (BK), Oiled Bronze (OZ)

| JOB/LOCATION: |  |
|---------------|--|
| QUANTITY:     |  |

NOTES:

# **DIMENSIONS**

Dimensions: 8"W x 13.75"H x 10"E

Product Weight: 5 lbs.

Backplate: 5"W x 5"H x 0.75"E

Junction: Ctr/Top: 5.75"; Ctr/Btm: 8"

# **GLASS DESCRIPTION**

Clear Organic Glass

Glass Dimensions: 7.5"W X 9"H

Designed in Atlanta. Manufactured in China.