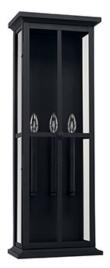

# 926432BK

### MANSELL 3 LIGHT OUTDOOR WALL LANTERN

Black

UPC: 841740106238

Available Finishes: Black (BK), Oiled Bronze (OZ)

### **DIMENSIONS**

Dimensions: 11.5"W x 32"H x 7"E

Product Weight: 16 lbs.

Backplate: 9.75"W x 29.5"H x 0.75"E Junction: Ctr/Top: 16"; Ctr/Btm: 16"

### LAMPING INFORMATION

Lamping: 3 - 60 Watt E12 Candelabra

No. of Sockets: 3

Max Wattage Per Bulb: 60W Socket Base: E12 Candelabra

Dimmable: Yes Bulbs Included: No

Recommended Bulb(s): B10

UL Rating: Wet

## **GLASS DESCRIPTION**

Clear Glass

Designed in Atlanta. Manufactured in China.