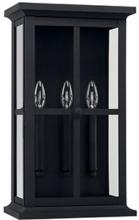

### MANSELL 3 LIGHT OUTDOOR WALL LANTERN

Black

UPC: 841740125154

Available Finishes: Black (BK), Oiled Bronze (OZ)

### **DIMENSIONS**

Dimensions: 11.5"W x 20"H x 7"E

Product Weight: 9 lbs.

Backplate: 10"W x 18"H x 1"E Junction: Ctr/Top: 10"; Ctr/Btm: 10"

## LAMPING INFORMATION

Lamping: 3 - 60 Watt E12 Candelabra

No. of Sockets: 3

Max Wattage Per Bulb: 60W Socket Base: E12 Candelabra

Dimmable: Yes Bulbs Included: No

Recommended Bulb(s): B10

UL Rating: Wet

### **GLASS DESCRIPTION**

Clear Glass

Designed in Atlanta. Manufactured in China.