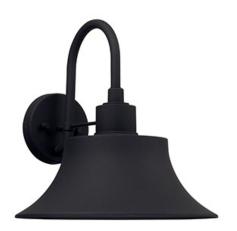

# 926312BK

## **BROCK 1 LIGHT OUTDOOR WALL LANTERN**

Black

UPC: 841740125079

Available Finishes: Black (BK), Oiled Bronze (OZ)

### **DIMENSIONS**

Dimensions: 13"W x 13.25"H x 14"E

Product Weight: 2.5 lbs. Backplate: 5"W x 5"H x 1"E

Junction: Ctr/Top: 7"; Ctr/Btm: 6.25"