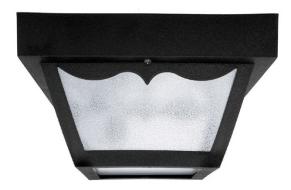

# 9237BK

## **OUTDOOR 1 LIGHT OUTDOOR FLUSH MOUNT**

Black

UPC: 841224008768

Available Finishes: Black (BK), White (WH)

## **DIMENSIONS**

Dimensions: 8.5"W x 5"H Product Weight: 1.5 lbs. Canopy: 8"W x 1"H

## **GLASS DESCRIPTION**

Textured Polycarbonate

Glass Dimensions: 6.5"W X 3.25"H

Designed in Atlanta. Manufactured in China.

5359 Rafe Banks Drive, Flowery Branch, GA, 30542
TF: 800.323.3257 | P: 770.965.7238 | F: 770.965.7254 | W: capitallightingfixture.com