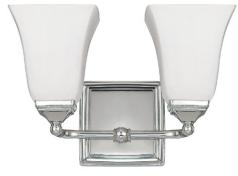

# 8452PN-119

## 2 LIGHT VANITY

Polished Nickel

UPC: 841224085172

Available Finishes: Brushed Nickel (BN), Polished Nickel (PN)

#### DIMENSIONS

Dimensions: 12.5"W x 8.5"H x 6.5"E Product Weight: 2.5 lbs. Backplate: 5"W x 5"H x 1"E Junction: Ctr/Top: 2.5"; Ctr/Btm: 6"

#### **GLASS DESCRIPTION**

Soft White Glass Glass Dimensions: 5"W X 5.5"H

Designed in Atlanta. Manufactured in China.

JOB/LOCATION: \_\_\_\_\_

QUANTITY:

NOTES: \_\_\_\_\_

5359 Rafe Banks Drive, Flowery Branch, GA, 30542 TF: 800.323.3257 | P: 770.965.7238 | F: 770.965.7254 | W: capitallightingfixture.com