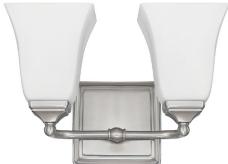

### **2 LIGHT VANITY**

Brushed Nickel

UPC: 841224085165

Available Finishes: Brushed Nickel (BN), Polished Nickel (PN)

#### **DIMENSIONS**

Dimensions: 12.5"W x 8.5"H x 6.5"E

Product Weight: 3.5 lbs. Backplate: 5"W x 5"H x 1"E

Junction: Ctr/Top: 2.5"; Ctr/Btm: 6"

#### LAMPING INFORMATION

Lamping: 2 - 75 Watt E26 Medium

No. of Sockets: 2

Max Wattage Per Bulb: 75W Socket Base: E26 Medium

Dimmable: Yes Bulbs Included: No

Recommended Bulb(s): A19

Voltage: 120V UL Rating: Damp

## **GLASS DESCRIPTION**

Soft White Glass

Glass Dimensions: 5"W X 5.5"H

Designed in Atlanta. Manufactured in China.