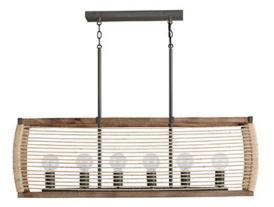

# 840361YG

### JACOB 6 LIGHT ISLAND

Grey Wash and Iron Silk

UPC: 841740152150

Available Finishes: Grey Wash and Iron Silk (YG)

| JOB/LOCATION: |
|---------------|
| QUANTITY:     |
| NOTES:        |
|               |
|               |

### **DIMENSIONS**

Dimensions: 43.5"W x 14.5"H x 13.75"E

Fixture Body Height: 14.5" Product Weight: 26 lbs. Max. Hanging Height: 65" Min. Hanging Height: 20.5"

Includes 6"(2), 12"(2) & 18"(2) Removable Rods

### ADDITIONAL INFORMATION

Handcrafted of Mango Wood | Subtle Variation May Occur | Intricately Hand-Wrapped Natural Jute

Designed in Atlanta. Manufactured in India.