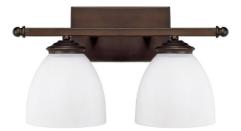

# 8402BB-202

## CHAPMAN 2 LIGHT VANITY

Burnished Bronze

UPC: 841224082324

Available Finishes: Burnished Bronze (BB), Matte Nickel (MN)

#### DIMENSIONS

Dimensions: 16"W x 9"H x 7.5"E Product Weight: 4.5 lbs. Backplate: 8"W x 4.5"H x 1"E Junction: Ctr/Top: 2.5"; Ctr/Btm: 6.5"

#### **GLASS DESCRIPTION**

Soft White Glass Glass Dimensions: 6″W X 5″H

Designed in Atlanta. Manufactured in China.

JOB/LOCATION: \_\_\_\_\_

QUANTITY:

NOTES: \_\_\_\_\_

5359 Rafe Banks Drive, Flowery Branch, GA, 30542 TF: 800.323.3257 | P: 770.965.7238 | F: 770.965.7254 | W: capitallightingfixture.com