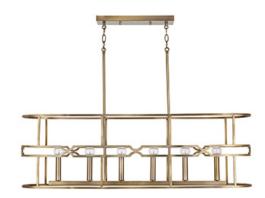

### **JORDYN 6 LIGHT ISLAND**

Aged Brass

UPC: 841740150842

Available Finishes: Aged Brass (AD)

#### **DIMENSIONS**

Dimensions: 44"W x 14"H x 12"E

Fixture Body Height: 14" Product Weight: 14.5 lbs. Max. Hanging Height: 69" Min. Hanging Height: 25"

Includes 6"(2), 12"(2) & 18"(2) Removable Rods

12" Chain; 120" Wire Canopy: 5"W x 1"H x 15"L

## LAMPING INFORMATION

Lamping: 6 - 60 Watt E12 Candelabra

No. of Sockets: 6

Max Wattage Per Bulb: 60W Socket Base: E12 Candelabra

Dimmable: Yes Bulbs Included: No

Recommended Bulb(s): G16

UL Rating: Dry