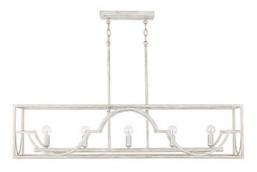

### **DEMI 5 LIGHT ISLAND**

Winter White

UPC: 841740150477

Available Finishes: Winter White (WW)

### **DIMENSIONS**

Dimensions: 45"W x 10.5"H x 10.5"E

Fixture Body Height: 10.5" Product Weight: 13 lbs. Max. Hanging Height: 65.5" Min. Hanging Height: 20.5"

Includes 6"(2), 12"(2) & 18"(2) Removable Rods