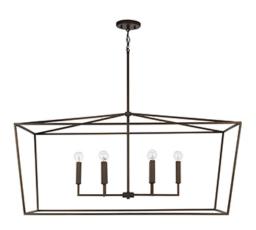

## 837661OR

#### THEA 6 LIGHT ISLAND

Oil Rubbed Bronze

UPC: 841740149594

Available Finishes: Aged Brass (AD), Matte Black (MB), Mystic Sand (MS), Oil Rubbed Bronze (OR), Polished Nickel (PN)

#### **DIMENSIONS**

Dimensions: 42"W x 20.5"H x 19.75"E

Fixture Body Height: 20.5" Product Weight: 10.5 lbs. Max. Hanging Height: 71.25" Min. Hanging Height: 27.25"

Includes 6"(1), 12"(1) & 18"(1) Removable Rods