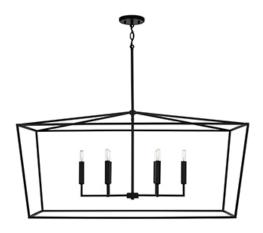

#### THEA 6 LIGHT ISLAND

Matte Black

UPC: 841740149600

Available Finishes: Aged Brass (AD), Matte Black (MB), Mystic Sand (MS), Oil Rubbed Bronze (OR), Polished Nickel (PN)

## **DIMENSIONS**

Dimensions: 42"W x 20.5"H x 19.75"E

Fixture Body Height: 20.5" Product Weight: 10.5 lbs. Max. Hanging Height: 71.25" Min. Hanging Height: 27.25"

Includes 6"(1), 12"(1) & 18"(1) Removable Rods