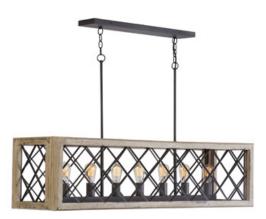

### 7 LIGHT ISLAND

Sea Salt

UPC: 841740141758

Available Finishes: Sea Salt (SS)

| JOB/LOCATION: |
|---------------|
| QUANTITY:     |
| NOTES:        |
|               |
|               |
|               |

### **DIMENSIONS**

Dimensions: 51"W x 13"H x 14"E

Fixture Body Height: 13" Product Weight: 42 lbs. Max. Hanging Height: 67.75" Min. Hanging Height: 20"

Includes 6"(2), 12"(2) & 18"(2) Removable Rods

12" Chain; 120" Wire Canopy: 5"W x 1"H x 26"L

### ADDITIONAL INFORMATION

Handcrafted of Mango Wood | Distressed Finish | Subtle Variation May Occur

Designed in Atlanta. Manufactured in India.

5359 Rafe Banks Drive, Flowery Branch, GA, 30542 TF: 800.323.3257 | P: 770.965.7238 | F: 770.965.7254 | W: capitallightingfixture.com