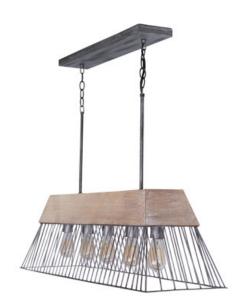

# RUSSELL 5 LIGHT ISLAND

Urban Wash

UPC: 841740141833

Available Finishes: Urban Wash (UW)

#### DIMENSIONS

Dimensions: 42"W x 12"H x 11.5"E Fixture Body Height: 12" Product Weight: 28 lbs. Max. Hanging Height: 66.75" Min. Hanging Height: 19" Includes 6"(2), 12"(2) & 18"(2) Removable Rods 12" Chain; 120" Wire Canopy: 5"W x 1"H

## LAMPING INFORMATION

Lamping: 5 - 100 Watt E26 Medium No. of Sockets: 5 Max Wattage Per Bulb: 100W Socket Base: E26 Medium Dimmable: Yes Bulbs Included: No Recommended Bulb(s): ST18 UL Rating: Dry

### ADDITIONAL INFORMATION

Handcrafted of Mango Wood | Subtle Variation May Occur

Designed in Atlanta. Manufactured in India.

JOB/LOCATION: \_\_\_\_\_

QUANTITY:

NOTES: \_\_\_\_\_

5359 Rafe Banks Drive, Flowery Branch, GA, 30542 TF: 800.323.3257 | P: 770.965.7238 | F: 770.965.7254 | W: capitallightingfixture.com